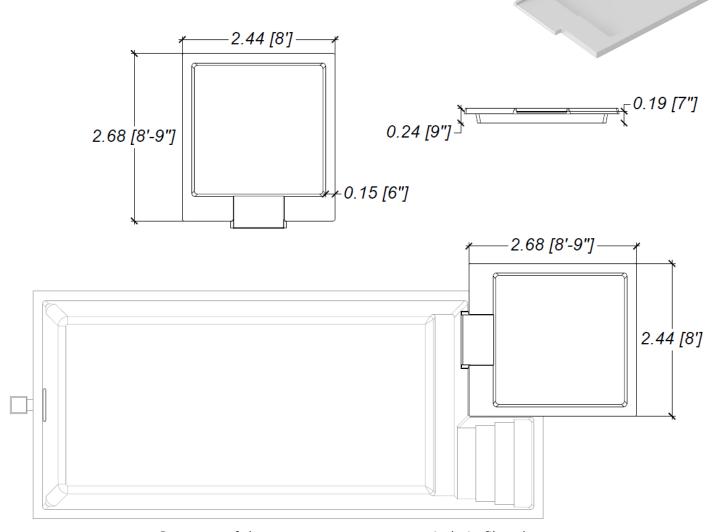

SQUARE DECK 8' x 9'

Structure of the overflow tanning ledge entirely in fiberglass.

Water Qty 785 liters / 207 Gallons

Perimeter **34 linear ft** 

Water level in owerflow tanning ledge 7'

Overflow tanning ledge weight **150 lb** 